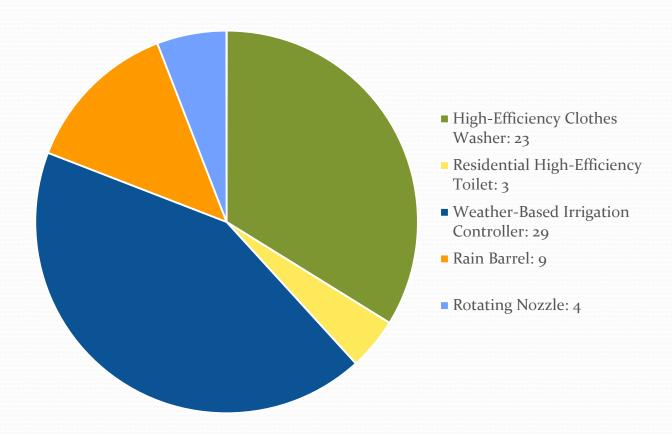

| 14      | 0     |
| October '16   | 9       | 9       | 0     |
| November '16  | 13      | 13      | 0     |
| December '16  | 6       | 6       | 0     |
| January '17   | 0       | 0       | 0     |
| February '17  | 3       | 3       | 0     |
| March '17     | 1       | 1       | 0     |
| April '17     | 8       | 8       | 0     |
| May '17       | 8       | 8       | 0     |
| June '17      | 9       | 9       | 0     |
| July '17      | 5       | 5       | 0     |
| August '17    | 16      | 16      | 0     |
| September '17 | 10      | 10      | 0     |
| October '17   | 7       | 7       | 0     |
| November '17  | 6       | 6       | 0     |
| December '17  | 3       | 3       | 0     |
| Totals        | 179     | 173     | 0     |





# October-December Rebate Activity





# No Conservation Requirement



| Water Consumption<br>Compared to 2013 |      |  |  |  |  |
|---------------------------------------|------|--|--|--|--|
| Dec-16                                | -28% |  |  |  |  |
| Jan-17                                | -41% |  |  |  |  |
| Feb-17                                | -40% |  |  |  |  |
| Mar-17                                | -29% |  |  |  |  |
| Apr-17                                | -3%  |  |  |  |  |
| May-17                                | -20% |  |  |  |  |
| Jun-17                                | -21% |  |  |  |  |
| Jul-17                                | -12% |  |  |  |  |
| Aug-17                                | -10% |  |  |  |  |
| Sep-17                                | -16% |  |  |  |  |
| Oct-17