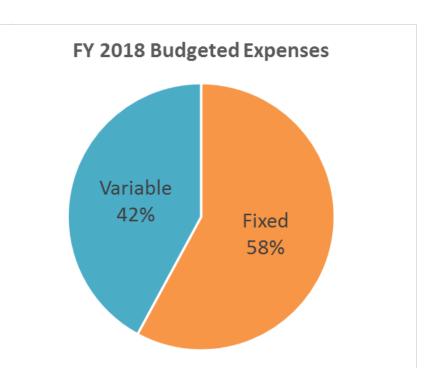

|               | 1,100,172 |               | 1,071,755 |  |  |
| Supply Reliability Charge                        |               | 1,146,121 |               | 1,299,466 |  |  |
| Infrastructure Access Charge                     |               | 962,772   |               | 1,013,016 |  |  |
| MWD Capacity Charge                              |               | 395,370   |               | 425,746   |  |  |
| MWD Readiness to Serve Charge (est) <sup>1</sup> |               | 967,944   |               | 858,640   |  |  |
| Total Fixed Costs                                | \$            | 7,533,371 | \$            | 7,537,670 |  |  |

<sup>&</sup>lt;sup>1</sup>This charge is fiscal year based.



# Fixed/Variable O&M Costs & Revenues (Board Revenue Policy)





Variable expenses include variable water purchases costs only.



## SDCWA Drives OMWD's Increases

## OMWD Increases in Rates & Charges vs. SDCWA Increases and San Diego CPI





## Proposed Rates and Charges – Estimated Impact on Median Household

Estimated Wholesale costs/hundred cubic foot per household using 14 units of water per month



About 58% of a median customer water bill goes to SDCWA to pay for OMWD purchased water costs:

- The more water OMWD buys, the higher wholesaler untreated supply and transportation costs
- OMWD pays its wholesaler about \$628,000 each month in wholesaler fixed charges
- SDCWA collects about \$1million in wholesaler IAC a year from OMWD customer's water meters

About 42% of a median customer water bill goes to cover OMWD's costs:

- OMWD has a pota