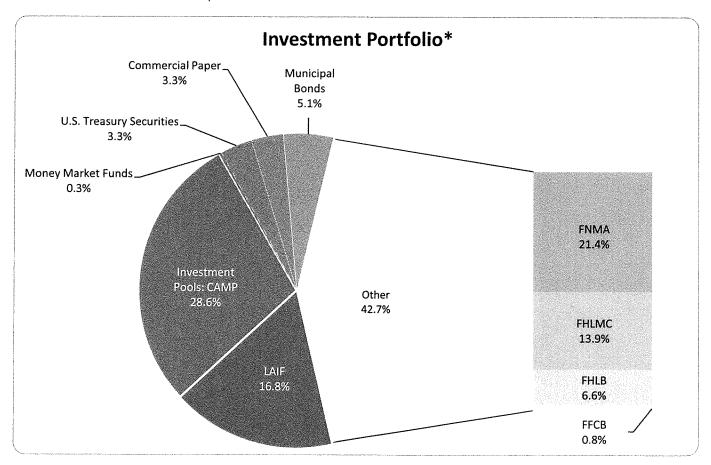

# Olivenhain Municipal Water District PORTFOLIO LIMITATIONS ANALYSIS PER INVESTMENT POLICY October 31, 2017

|                          | Book          |                | Permitted      |     | In          |
|--------------------------|---------------|----------------|----------------|-----|-------------|
|                          | <u>Value</u>  | <u>Percent</u> | <u>Percent</u> |     | Compliance? |
| LAIF                     | \$ 10,183,458 | 16.8%          | 30%            | (1) | Yes         |
| Investment Pools: CAMP   | 17,324,525    | 28.6%          | 30%            |     | Yes         |
| Money Market Funds       | 163,818       | 0.3%           | 20%            | (2) | Yes         |
| U.S. Treasury Securities | 1,991,250     | 3.3%           | 100%           | (3) | Yes         |
| U.S. Agency Securities   | 25,863,486    | 42.7%          | 50%            |     | Yes         |
| Commercial Paper         | 1,982,337     | 3.3%           | 20%            | (4) | Yes         |
| Municipal Bonds          | 3,097,278     | 5.1%           | 30%            |     | Yes         |
| Total Investments        | \$ 60.606.151 | 100%           |                |     |             |

<sup>\*</sup> Total may not add up to 100% due to rounding.