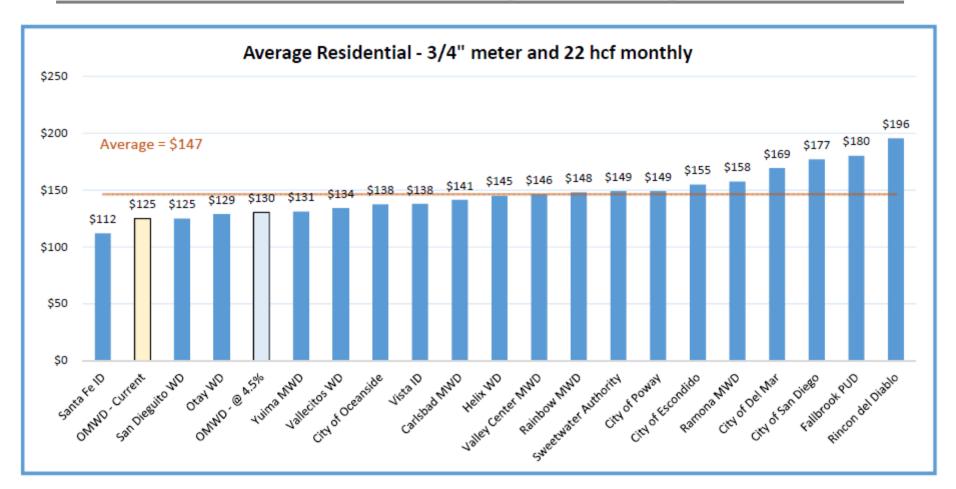

# NOTICE OF A REGULAR MEETING OF THE BOARD OF DIRECTORS OF THE OLIVENHAIN MUNICIPAL WATER DISTRICT 1966 Olivenhain Road, Encinitas, CA 92024 Tel: (760) 753-6466 • Fax: (760) 753-5640

Pursuant to AB3035, effective January 1, 2003, any person who requires a disability related modification or accommodation in order to participate in a public meeting shall make such a request in writing to Stephanie Kaufmann, Executive Secretary, for immediate consideration.