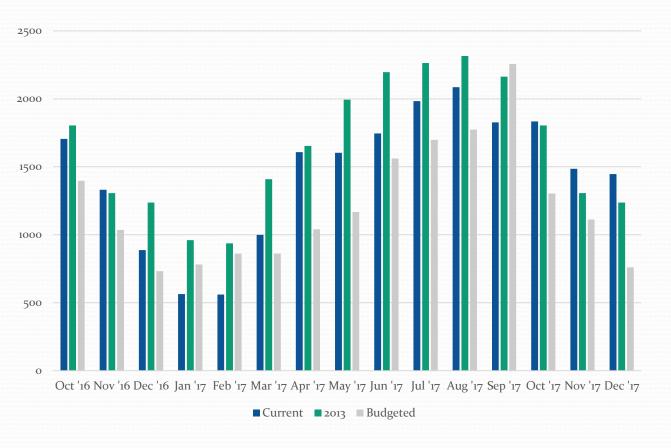

6   | 9       | 9       | 0     |
| November '16  | 13      | 13      | 0     |
| December '16  | 6       | 6       | 0     |
| January '17   | 0       | 0       | 0     |
| February '17  | 3       | 3       | 0     |
| March '17     | 1       | 1       | 0     |
| April '17     | 8       | 8       | 0     |
| May '17       | 8       | 8       | 0     |
| June '17      | 9       | 9       | 0     |
| July '17      | 5       | 5       | 0     |
| August '17    | 16      | 16      | 0     |
| September '17 | 10      | 10      | 0     |
| October '17   | 7       | 7       | 0     |
| November '17  | 6       | 6       | 0     |
| December '17  | 3       | 3       | 0     |
| Totals        | 179     | 173     | 0     |





# October-December Rebate Activity





# No Conservation Requirement



| Water Consumption<br>Compared to 2013 |      |  |  |  |  |
|---------------------------------------|------|--|--|--|--|
| Dec-16                                | -28% |  |  |  |  |
| Jan-17                                | -41% |  |  |  |  |
| Feb-17                                | -40% |  |  |  |  |
| Mar-17                                | -29% |  |  |  |  |
| Apr-17                                | -3%  |  |  |  |  |
| May-17                                | -20% |  |  |  |  |
| Jun-17                                | -21% |  |  |  |  |
| Jul-17                                | -12% |  |  |  |  |
| Aug-17                                | -10% |  |  |  |  |
| Sep-17                                | -16% |  |  |  |  |
| Oct-17                                | +2%  |  |  |  |  |
| Nov