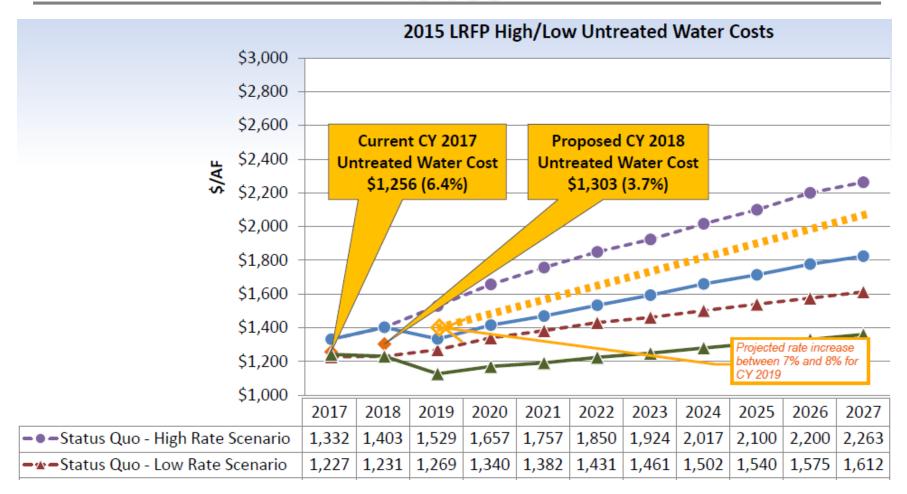

t be available until next month (February 2018)
- Maintain OMWD Existing Debt Service Coverage Ratio
  - AAA/AA+



## **Increasing Cost of Water**

- OMWD buys 100% untreated water from SDCWA
- SDCWA increased untreated cost of water by 3.7% starting January 1, 2018
- SDCWA increased SDCWA (IAC) Infrastructure Access Charge by 4.9% on water meters starting January 1, 2018
- A 2.0% inflationary increase based on 2016 annual SDCPI-U (consistent with prior years)
  - 2017 Annual SDCPI-U not released by the Bureau of Labor Statistics until February 2018
- Uncertainties:
  - Impact of long-term water use efficiency regulations on future residential water sales
  - Untreated Water Costs from SDCWA
    - SDCWA is currently updating its Cost of Service



# SDCWA LRFP High/Low Untreated Rates\*



## Calendar Year



# San Diego County's Purchased Water Wholesale Cost

| San Diego County Water Authority<br>Rates and Charges for Wholesale<br>Untreated Water | 2017 CWA<br>Wholesale Rates | 2018 CWA<br>Wholesale Rates | Change in Rate from CY 2017 to CY 2018 | Percent<br>Change |
|----------------------------------------------------------------------------------------|-----------------------------|-----------------------------|----------------------------------------|-------------------|
| Melded Supply Rate                                                                     | \$ 855                      | \$ 894                      | \$ 39                                  | 4.6%              |
| Transportation