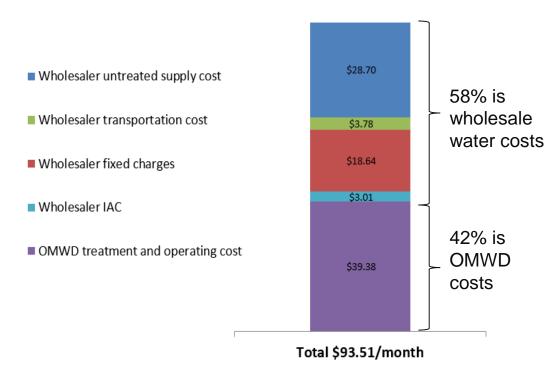

# NOTICE OF A REGULAR MEETING OF THE BOARD OF DIRECTORS OF THE OLIVENHAIN MUNICIPAL WATER DISTRICT 1966 Olivenhain Road, Encinitas, CA 92024 Tel: (760) 753-6466 • Fax: (760) 753-5640

Pursuant to AB3035, effective January 1, 2003, any person who requires a disability related modification or accommodation in order to participate in a public meeting shall make such a request in writing to Stephanie Kaufmann, Executive Secretary, for immediate consideration.