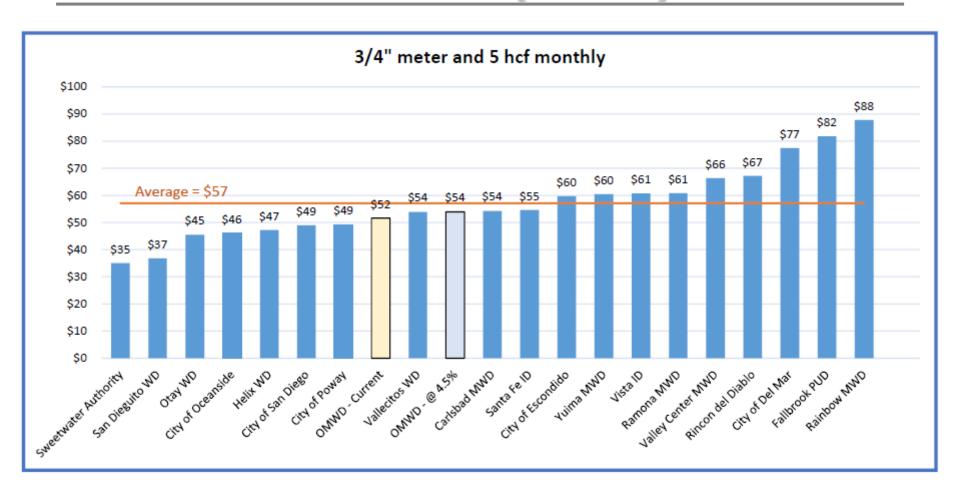

# NOTICE OF A REGULAR MEETING OF THE BOARD OF DIRECTORS OF THE OLIVENHAIN MUNICIPAL WATER DISTRICT 1966 Olivenhain Road, Encinitas, CA 92024 Tel: (760) 753-6466 • Fax: (760) 753-5640

Pursuant to AB3035, effective January 1, 2003, any person who requires a disability related modification or accommodation in order to participate in a public meeting shall make such a request in writing to Stephanie Kaufmann, Executive Secretary, for immediate consideration.