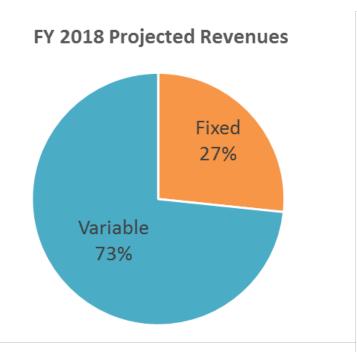

ce                                 |               | 1,100,172 |               | 1,071,755 |  |  |
| Supply Reliability Charge                        |               | 1,146,121 |               | 1,299,466 |  |  |
| Infrastructure Access Charge                     |               | 962,772   |               | 1,013,016 |  |  |
| MWD Capacity Charge                              |               | 395,370   |               | 425,746   |  |  |
| MWD Readiness to Serve Charge (est) <sup>1</sup> |               | 967,944   |               | 858,640   |  |  |
| Total Fixed Costs                                | \$            | 7,533,371 | \$            | 7,537,670 |  |  |

<sup>&</sup>lt;sup>1</sup>This charge is fiscal year based.



# Fixed/Variable O&M Costs & Revenues (Board Revenue Policy)





Variable expenses include variable water purchases costs only.



## SDCWA Drives OMWD's Increases

## OMWD Increases in Rates & Charges vs. SDCWA Increases and San Diego CPI





## Proposed Rates and Charges – Estimated Impact on Median Household

Estimated Wholesale costs/hundred cubic foot per household using 14 units of water per month



About 58% of a median customer water bill goes to SDCWA to pay for OMWD purchased water costs:

- The more water OMWD buys, the higher wholesaler untreated supply and transportation costs
- OMWD pays its wholesaler about \$628,000 each month in wholesaler fixed charges
- SDCWA collects about \$1million in wholesaler IAC a year from OMWD customer's water meters

About 42% of a median customer water bill goes to cover OMWD's costs:

- OMWD has a po