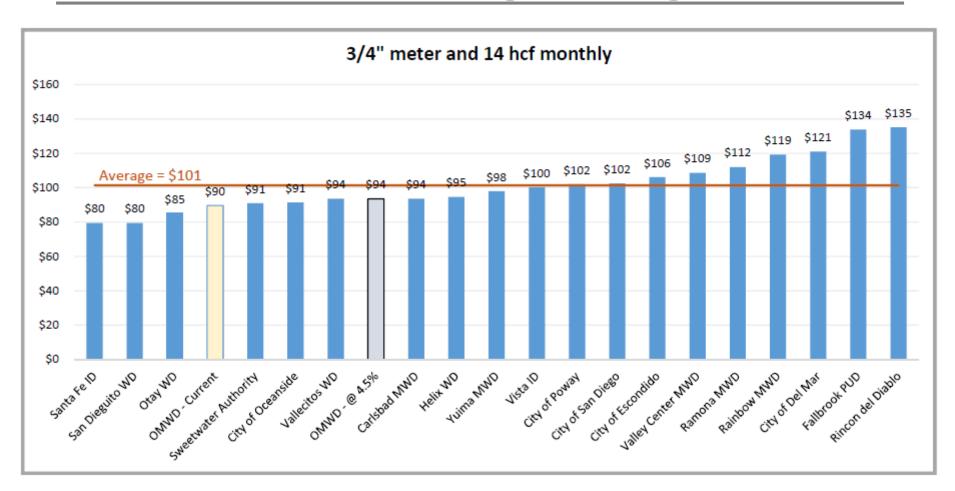

# NOTICE OF A REGULAR MEETING OF THE BOARD OF DIRECTORS OF THE OLIVENHAIN MUNICIPAL WATER DISTRICT 1966 Olivenhain Road, Encinitas, CA 92024 Tel: (760) 753-6466 • Fax: (760) 753-5640

Pursuant to AB3035, effective January 1, 2003, any person who requires a disability related modification or accommodation in order to participate in a public meeting shall make such a request in writing to Stephanie Kaufmann, Executive Secretary, for immediate consideration.