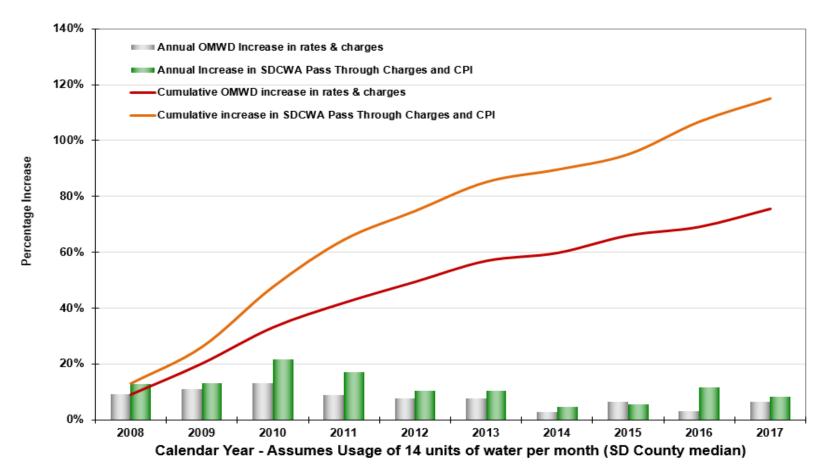

| 1,299,466 |  |  |
| Infrastructure Access Charge                     |               | 962,772   |               | 1,013,016 |  |  |
| MWD Capacity Charge                              |               | 395,370   |               | 425,746   |  |  |
| MWD Readiness to Serve Charge (est) <sup>1</sup> |               | 967,944   |               | 858,640   |  |  |
| Total Fixed Costs                                | \$            | 7,533,371 | \$            | 7,537,670 |  |  |

<sup>&</sup>lt;sup>1</sup>This charge is fiscal year based.



# Fixed/Variable O&M Costs & Revenues (Board Revenue Policy)





Variable expenses include variable water purchases costs only.



## SDCWA Drives OMWD's Increases

## OMWD Increases in Rates & Charges vs. SDCWA Increases and San Diego CPI





## Proposed Rates and Charges – Estimated Impact on Median Household

Estimated Wholesale costs/hundred cubic foot per household using 14 units of water per month



About 58% of a median customer water bill goes to SDCWA to pay for OMWD purchased water costs:

- The more water OMWD buys, the higher wholesaler untreated supply and transportation costs
- OMWD pays its wholesaler about \$628,000 each month in wholesaler fixed charges
- SDCWA collects about \$1million in wholesaler IAC a year from OMWD customer's water meters

About 42% of a median customer water bill goes to cover OMWD's costs:

- OMWD has a potable water treatment plant
- Annual Debt service payment for water capital facilities: \$4.5 million
- Projected Annual Capital Spending on water capital facilities: approx. \$11